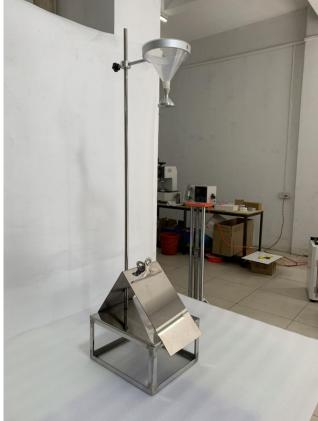

# Introduction

Name: ZL-5029 Impact Penetration Tester

- →Direct Manufacturer.
- → Excellent Quality.
- → Technical Innovation.
- $\rightarrow$  Fast Shipping.
- →Superior Service.

 Tel: <u>+86-769-33657986</u>
 Fax: +86-769-33657987

#### Scope of Application:

The impact permeability tester is used to measure the water resistance of fabric under low impact condition, so as to predict the rain permeability of fabric.

#### **Technical parameters:**

Impact height: (610 ± 10) mm
 Test water quantity: 500ml

3. Nozzle diameter: 56mm

4. Distance between nozzle and center of specimen: 60 mm

5. The width of clamp: 152mm6. Specimen gradient: 45 degree

7. Funnel diameter: 52mm 8.Nozzle aperture: 0.99mm

9 Sample size:  $(178 \pm 10) \text{ mm} \times (330 \pm 10) \text{ mm}$ 

10. Tension spring clip:  $(0.45 \pm 0.05)$  kg

11. Standards:AATCC42 /ISO18695 /GB/T33732
12. Package size: 600 × 700 × 950cm, GW: 15Kg
13.Accessories:Butterfly clip, Load weight:450g

#### Standard Accessories:

1. Nozzle: 1 pc

2. Filter paper (Optional)

3. Measure glass 1 pc

4. Specimen clamp: 1pc

 Tel: +86-769-33657986
 Fax: +86-769-33657987

 Website: www.zltester.com
 E-mail: Zhongli@zltester.com