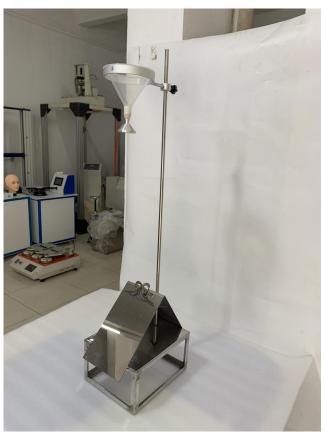

# Introduction

Name: ZL-5029 Impact Penetration Tester

- →Direct Manufacturer.
- → Excellent Quality.
- → Technical Innovation.
- $\rightarrow$  Fast Shipping.
- →Superior Service.

 Tel: <u>+86-769-33657986</u>
 Fax: +86-769-33657987

#### Scope of Application:

The impact permeability tester is used to measure the water resistance of fabric under low impact condition, so as to predict the rain permeability of fabric.

#### **Technical parameters:**

Impact height: (610 ± 10) mm
 Test water quantity: 500ml

3. Nozzle diameter: 56mm

4. Distance between nozzle and center of specimen: 60 mm

5. The width of clamp: 152mm6. Specimen gradient: 45 degree

7. Funnel diameter: 52mm 8.Nozzle aperture: 0.99mm

9 Sample size:  $(178 \pm 10) \text{ mm} \times (330 \pm 10) \text{ mm}$ 

10. Tension spring clip:  $(0.45 \pm 0.05)$  kg

11. Standards:AATCC42 /ISO18695 /GB/T33732
12. Package size: 600 × 700 × 950cm, GW: 15Kg
13.Accessories:Butterfly clip, Load weight:450g

#### Standard Accessories:

1. Nozzle: 1 pc

2. Filter paper (Optional)

3. Measure glass 1 pc

4. Specimen clamp: 1pc

 Tel: +86-769-33657986
 Fax: +86-769-33657987

 Website: www.zltester.com
 E-mail: Zhongli@zltester.com