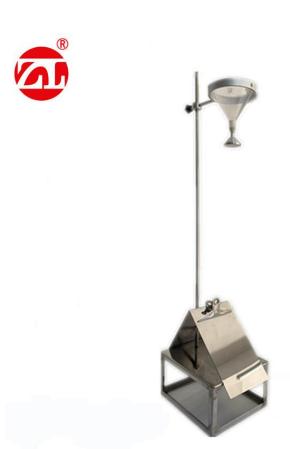

# Introduction

Name: ZL-5029 Impact Penetration Tester

- →Direct Manufacturer.
- → Excellent Quality.
- → Technical Innovation.
- $\rightarrow$  Fast Shipping.
- →Superior Service.

 Tel: <u>+86-769-33657986</u>
 Fax: +86-769-33657987

#### Scope of Application:

The impact permeability tester is used to measure the water resistance of fabric under low impact condition, so as to predict the rain permeability of fabric.

#### **Technical parameters:**

Impact height: (610 ± 10) mm
 Test water quantity: 500ml

3. Nozzle diameter: 56mm

4. Distance between nozzle and center of specimen: 60 mm

5. The width of clamp: 152mm6. Specimen gradient: 45 degree

7. Funnel diameter: 52mm 8.Nozzle aperture: 0.99mm

9 Sample size:  $(178 \pm 10) \text{ mm} \times (330 \pm 10) \text{ mm}$ 

10. Tension spring clip:  $(0.45 \pm 0.05)$  kg

11. Standards:AATCC42 /ISO18695 /GB/T33732
12. Package size: 600 × 700 × 950cm, GW: 15Kg
13.Accessories:Butterfly clip, Load weight:450g

#### Standard Accessories:

1. Nozzle: 1 pc

2. Filter paper (Optional)

3. Measure glass 1 pc

4. Specimen clamp: 1pc

 Tel: +86-769-33657986
 Fax: +86-769-33657987

 Website: www.zltester.com
 E-mail: Zhongli@zltester.com